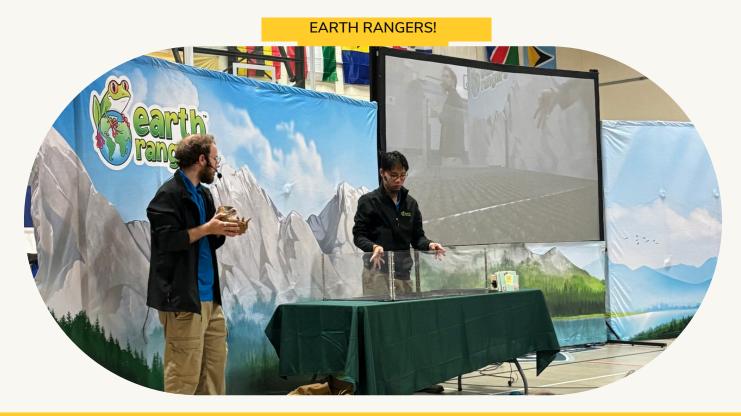

## **Terry Fox**

On September 26th at 1pm, our families are invited to join the annual Walk for the Terry Fox Foundation.

> Please donate today: https://schools.terryfox.ca/71381

This month, Earth Rangers stopped by with their scaly friends a lizard and armadillo and taught us so much about conservation and the planet!