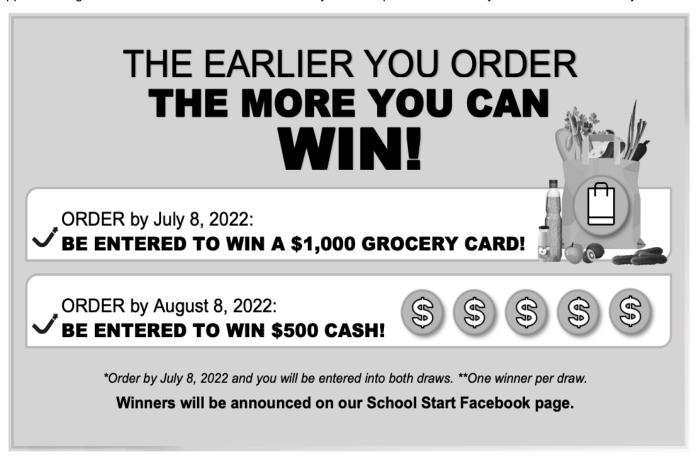

## Dear Parents/Guardians:

Your teachers at Timberlea Public School are excited to offer the opportunity to purchase quality standardized school supplies through School Start for the 2022/2023 school year. This process will save you both time and money.